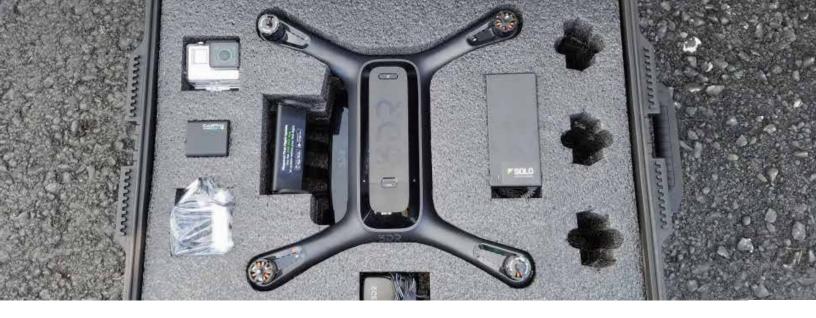

## Foam Inserts

Several types of foam are used as inserts to either protect, display or organize products, equipment and tools. We fabricate for any item and any case, crate or packing manufacturer. For transit cases requiring cushioning and protection for sensitive equipment or fragile products, polyethylene and ethafoam type foams provide the best energy absorption. This is important for when the case or crate is subjected to vibration and/or impact shock (drops and bumps). The thickness and profile of the insert is based on potential drop height and fragility criteria (allowable levels of vibration).

Other applications for foam packaging inserts include anti-static foam for protecting sensitive electronic parts or goods that are sensitive to static electricity and cross link or polyurethane foam for product display or foam organizers.