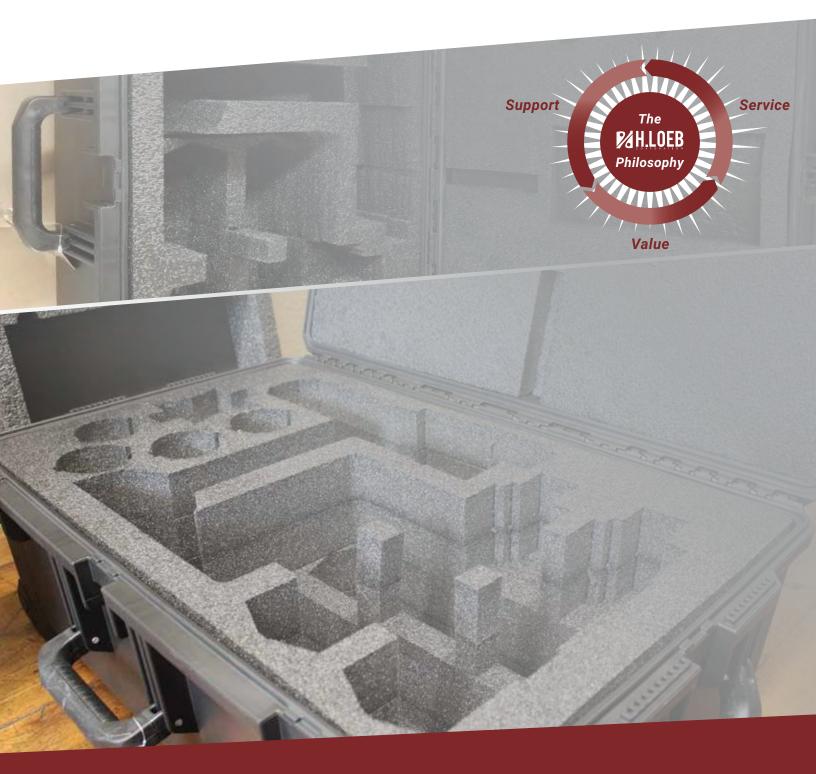

## FOAM PACKAGING INSERTS

H. Loeb fabricates foam packaging inserts using a variety of foam materials. Foam insert designs vary by OEM and customer so the type of foam material used depends largely on the performance criteria of the insert design. Our engineering department can assist with material selection for your application from transit cases to organized storage to product display kits. Virtually any custom foam insert can be fabricated at our facility using die cutting, kiss cutting, CNC laser cutting, CNC knife cutting, CNC routing and laminating services.

## Foam Inserts

Several types of foam are used as inserts to either protect, display or organize products, equipment and tools. We fabricate for any item and any case, crate or packing manufacturer. For transit cases requiring cushioning and protection for sensitive equipment or fragile products, polyethylene and ethafoam type foams provide the best energy absorption. This is important for when the case or crate is subjected to vibration and/or impact shock (drops and bumps). The thickness and profile of the insert is based on potential drop height and fragility criteria (allowable levels of vibration).